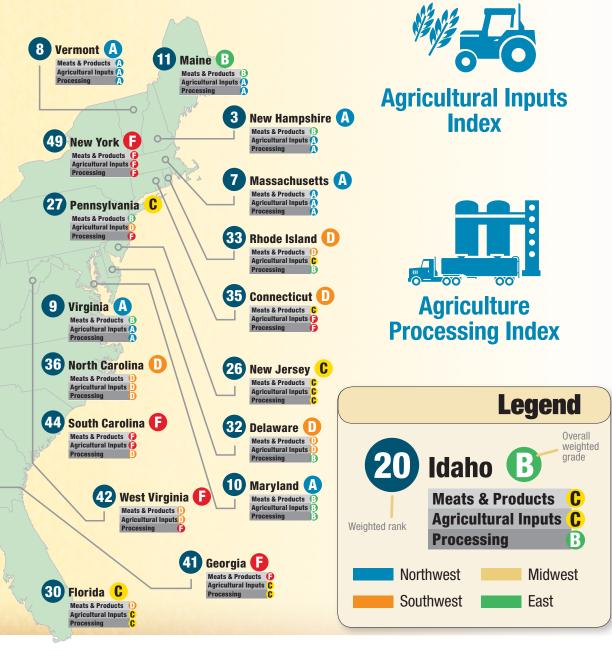

16 Utah B

40 Arizona D

45 Hawaii

31 Nevada D

50 California

17 Alaska B

Meats & Products
Agricultural Inputs
Processing

about a neighboring state or the one where your friend

Researchers at Colorado State University recently quantified each state's 'agribusiness friendliness' with a letter grade after collecting data about each state using a scientific survey method. (Read more about the

15 Iowa B

25 Nebraska C

2 Colorado A

46 New Mexico

Meats & Products
Agricultural Inputs
Processing

Meats & Products ( Agricultural Inputs Processing

5 Kansas (A)

18 Texas B

Meats & Products B

Agricultural Inputs B

Processing B

Meats & Products
Agricultural Input

38 Oklahoma 🕕

21 Michigan C

22 Indiana C

43 Tennessee 🕞

47 Mississippi 🕞

Meats & Products
Agricultural Inputs

48 Alabama 🕞

37 Kentucky 🕕

29 Illinois C

34 Missouri D

28 Arkansas C

39 Louisiana D