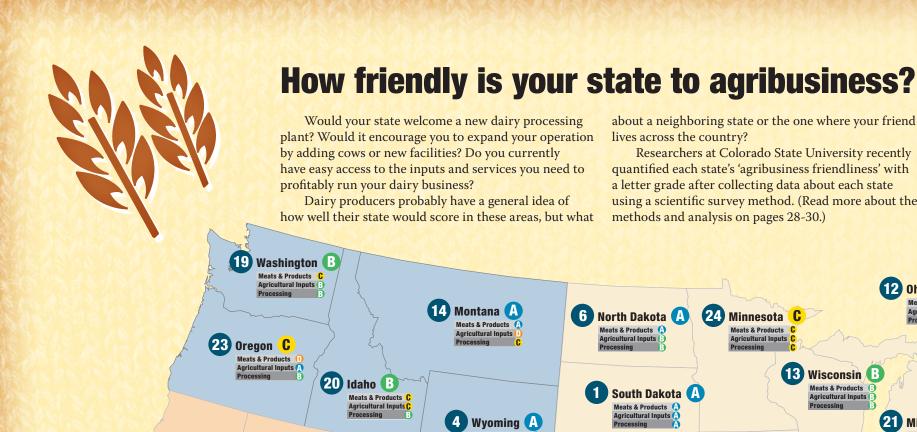

16 Utah B

40 Arizona D

45 Hawaii

31 Nevada D

50 California

17 Alaska B

Meats & Products
Agricultural Inputs
Processing

about a neighboring state or the one where your friend

Researchers at Colorado State University recently quantified each state's 'agribusiness friendliness' with a letter grade after collecting data about each state using a scientific survey method. (Read more about the

15 Iowa B

25 Nebraska C

2 Colorado A

46 New Mexico

Meats & Products
Agricultural Inputs
Processing

Meats & Products ( Agricultural Inputs Processing

5 Kansas (A)

18 Texas B

Meats & Products B

Agricultural Inputs B

Processing B

Meats & Products
Agricultural Input

38 Oklahoma 🕕

21 Michigan C

22 Indiana C

43 Tennessee 🕞

47 Mississippi 🕞

Meats & Products
Agricultural Inputs

48 Alabama 🕞

37 Kentucky 🕕

29 Illinois C

34 Missouri D

28 Arkansas C

39 Louisiana D