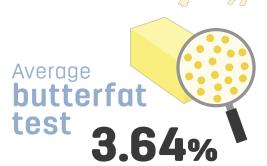

## Average statistical data for dairies included in index

Average number of **milking cows** 

Average daily production per cow 77