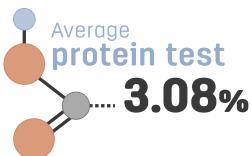

## Average statistical data for dairies included in index

Average number of **milking cows** 

Average daily production per cow 77