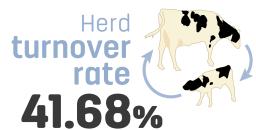

## Average statistical data for dairies included in index

Average number of **milking cows** 

Average daily production per cow 77