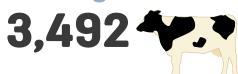

## Average statistical data for dairies included in index

Average number of **milking cows** 

Average daily production per cow 77